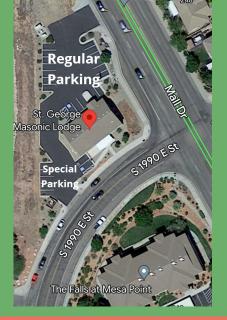

### November 12th, 11:00am

Come join us and bring a friend!! <u>262 Mall Drive</u> Entrance at the white awning. Meet and greet at 10:30. Stay after for a treat and socializing. Please remember the parking just outside the entrance (7 spots) is reserved for our guests with

mobility needs.

While we're waiting for Divine timing to bring us our own special place and to relocate Rev Joe and his family, let's create the social connection that we are all so hungry for.